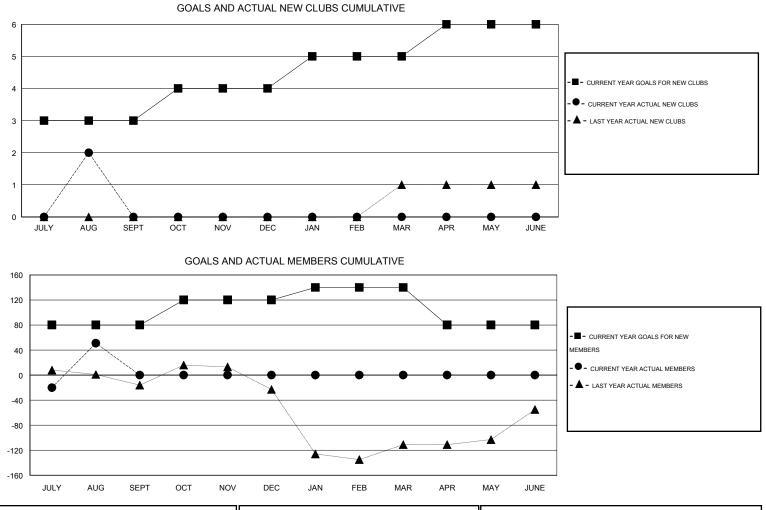

## LOCATION PHILIPPINES

GMT CA 5

|                       |                  | Clubs               |                            |                             |                       |                    | Members                          |                              |                             |
|-----------------------|------------------|---------------------|----------------------------|-----------------------------|-----------------------|--------------------|----------------------------------|------------------------------|-----------------------------|
| RESULTS FOR 2014-2015 |                  |                     |                            |                             | RESULTS FOR 2014-2015 |                    |                                  |                              |                             |
| QUARTER               | NEW CLUB<br>GOAL | ACTUAL NEW<br>CLUBS | ACTUAL<br>DROPPED<br>CLUBS | ACTUAL NET<br>GAIN/<br>LOSS | QUARTER               | NEW MEMBER<br>GOAL | ACTUAL TOTAL<br>MEMBERS<br>ADDED | ACTUAL<br>DROPPED<br>MEMBERS | ACTUAL NET<br>GAIN/<br>LOSS |
| JULY/AUG/SEPT         | 3                | 2                   | 1                          | 1                           | JULY/AUG/SEPT         | 80                 | 111                              | 60                           | 51                          |
| OCT/NOV/DEC           | 1                | 0                   | 0                          | 0                           | OCT/NOV/DEC           | 40                 | 0                                | 0                            | 0                           |
| JAN/FEB/MAR           | 1                | 0                   | 0                          | 0                           | JAN/FEB/MAR           | 20                 | 0                                | 0                            | 0                           |
| APR/MAY/JUNE          | 1                | 0                   | 0                          | 0                           | APR/MAY/JUNE          | -60                | 0                                | 0                            | 0                           |